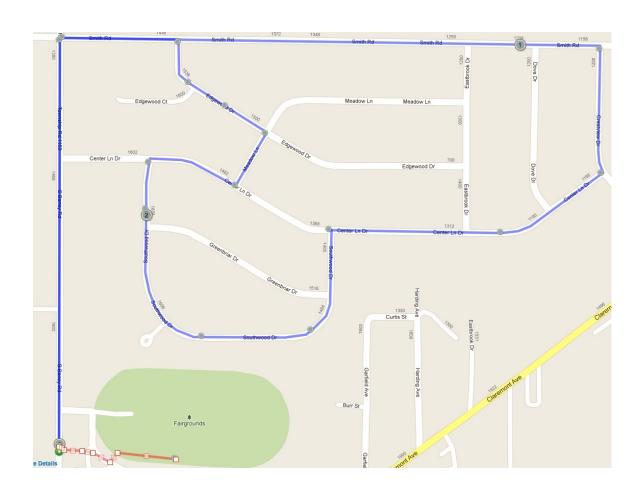

## RUN WITH THE STARS 5K COURSE

- 1. Start at entrance to fairgrounds
- 2. Run on S. Baney Road towards Smith Road
- 3. TURN RIGHT on Smith Road to Crestview Drive
- 4. TURN RIGHT on Crestview Drive to Center Lane Drive
- 5. TURN RIGHT on Center Lane Drive to Southwood Drive
- 6. TURN LEFT on Southwood Drive and follow back to Center Lane Drive
- 7. TURN RIGHT on Center Lane Drive to Meadow Lane
- 8. TURN LEFT on Meadow Lane to Edgewood Drive
- 9. TURN LEFT on Edgewood Drive to Smith Road
- 10. TURN LEFT on Smith Road to S. Baney Road
- 11. TURN LEFT on S. Baney Road back to Fairgrounds
- 12. Enter the Fairgrounds and finish on the track