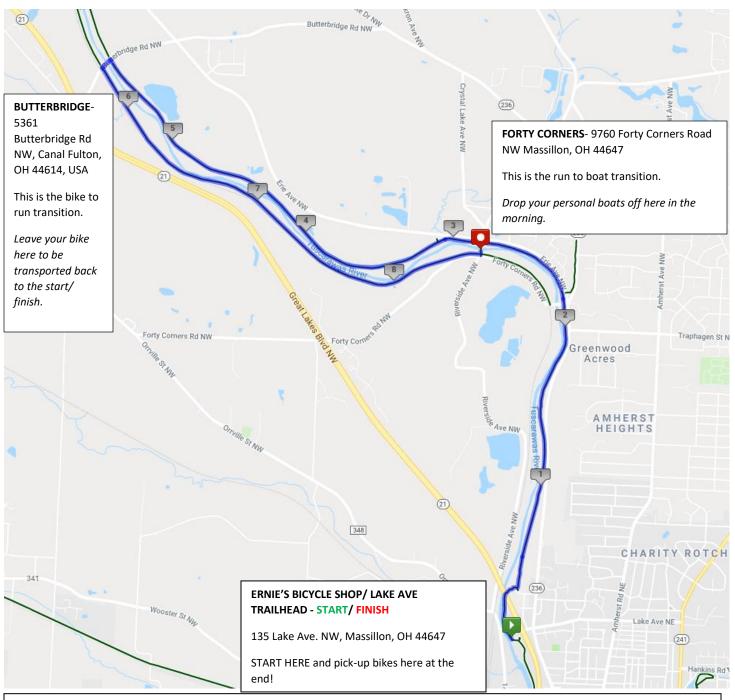

## **2019 ADVENTURE RACE MAP**

RACE ORDER

- 1. You will start at Lake Ave and ride 5.7 miles to Butterbridge.
- 2. At Butterbridge you will turn left, drop your bike and run down the Olde Muskingum Trail towards Forty Corners about 3.4 miles.
- 3. At Forty Corners you go down the hill and jump in your boat. Paddle 3 miles to the finish at Ernie's bicycle Shop.

\* Port-a-lets will be located at the start and at Butterbridge.

\*\*You can also look at the Congressman Ralph Regula Towpath and the Olde Muskingum Trails here: <u>https://starkparks.com/parks/congressman-ralph-regula-towpath-trail-park/</u>